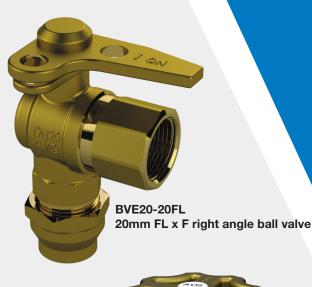

## 20mm (3/4") Right Angle Ball Valves, BVE20

The AVG right angle ball valve is ideal for Property and Unit Development meter connection applications and in applications where security from tampering is a concern.

The BVE20-20F and BVE20-20FL right angle ball valve is lockable in both open and closed position and is watermark Approved.

The BVE20-20F and BVE20-20FL valve is also available as part of the AVG Meter Connection Kit MCK20.

## **FEATURES**

- D.R Brass
- Pressure rated to 2500kPa
- Stainless steel ball
- Large bore
- Handle lockable in booth open and closed position
- Watermark certified ATS 5200.012

BVE20-20F 20mm F x F right angle ball valve