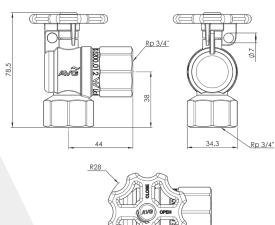

## 20mm (3/4") Right Angle Ball Valves, BVE20

The AVG right angle ball valve is ideal for Property and Unit Development meter connection applications and in applications where security from tampering is a concern.

The BVE20-20F and BVE20-20FL right angle ball valve is lockable in both open and closed position and is watermark Approved.

The BVE20-20F and BVE20-20FL valve is also available as part of the AVG Meter Connection Kit MCK20.

## **FEATURES**

- D.R Brass
- Pressure rated to 2500kPa
- Stainless steel ball
- Large bore
- Handle lockable in booth open and closed position
- Watermark certified ATS 5200.012







BVE20-20F 20mm F x F right angle ball valve



## **BVE20-20F DIMENSIONS**

## **BVE20-20FL DIMENSIONS**



DISCLAIMER: Every care has been taken in the preparation of these instructions, which have been issued as a guide only. Compliance with the requirements of local Authorities is required at all times. These requirements may change from time to time. Aways be aware of the local requirements, subject to any statutory obligations and manufacturers warranties no liability can be accepted for any losses, consequential or otherwise which may arise or be said to have arisen from relying upon the contents of this installation instruction as to the fitness of any particular product for any particular purpose, use or application. The Australian Valve Group Pty Ltd reserves the right to modify designs and specifications and to withdraw and