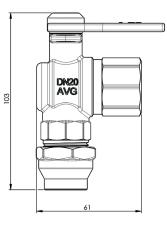

## **BVE20-20FL DIMENSIONS**

DISCLAIMER: Every care has been taken in the preparation of these instructions, which have been issued as a guide only. Compliance with the requirements of local Authorities is required at all times. These requirements may change from time to time. Aways be aware of the local requirements, subject to any statutory obligations and manufacturers warranties no liability can be accepted for any losses, consequential or otherwise which may arise or be said to have arisen from relying upon the contents of this installation instruction as to the fitness of any particular product for any particular purpose, use or application. The Australian Valve Group Pty Ltd reserves the right to modify designs and specifications and to withdraw and introduce products at any time without notice.