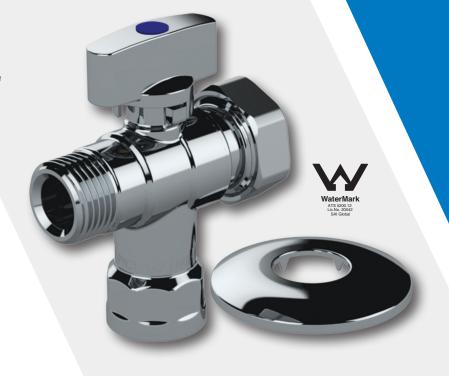

## **FEATURES**

- 3 Way Ball Valve c/w 20mm cap
- ¼ turn isolation
- Compact design
- Connect dishwasher and tap with ease with one fitting
- Integrated non return check valve
- Chrome cover plate included
- Optional manifold to suit