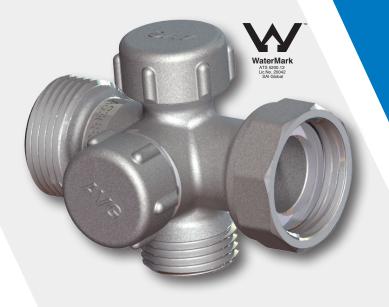

## **Ultra Manifold, MAN-15**

## **FEATURES**

- Watermark approved
- 3 x ½" 15mm connections
- 1 x ¾" 20mm connection
- 2 x ½" 15mm caps
- Space saving design will free up space under sink
- Time saving solution to organising under sink connections