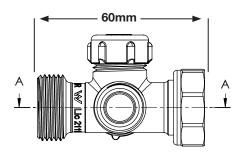

## **MAN-15 DIMENSIONS**

48mm

**FITS WITH BVT-15** 

DISCLAIMER: Every care has been taken in the preparation of these instructions, which have been issued as a guide only. Compliance with the requirements of local Authorities is required at all times. These requirements may change from time to time. Always be aware of the local requirements. Subject to any statutory obligations and manufacturers warranties no liability can be accepted for any losses, consequential or otherwise which may arise or be said to have arisen from relying upon the contents of this installation instruction as to the fitness of any particular purpose, use or application. The Australian Valve Group Pty Ltd reserves the right to modify designs and specifications and to withdraw and introduce products at any time without notice.