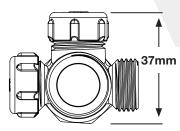

## **MAN-15 DIMENSIONS**

48mm

**FITS WITH BVT-15** 

DISCLAIMER: Every care has been taken in the preparation of these instructions, which have been issued as a guide only. Compliance with the requirements of local Authorities is required at all times. These requirements may change from time to time. Always be aware of the local requirements. Subject to any statutory obligations and manufacturers warranties no liability can be accepted for any losses, consequential or otherwise which may arise or be said to have arisen from relying upon the contents of this installation instruction as to the fitness of any particular purpose, use or application. The Australian Valve Group Pty Ltd reserves the right to modify designs and specifications and to withdraw and introduce products at any time without notice.