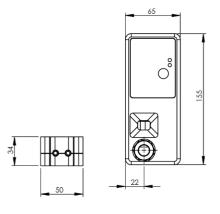

The 15mm size and compression fittings makes it ideal for hot water cylinder systems.

The 1m sensor cord, any installation orientation and built-in battery makes it versatile for installation.

An optional power supply is available for additional peace of mind.

## **TECHNICAL DATA**

| Maximum Recommended<br>Temperature | 90°C                                                |
|------------------------------------|-----------------------------------------------------|
| Maximum Recommended<br>Pressure    | 1400kPa                                             |
| Body Material                      | Lead-Free* DZR Brass                                |
| Inlet Connection                   | 15mm (½")                                           |
| Outlet Connection                  | 15mm (½")                                           |
| Typical Application                | Hot water systems only, indoor use                  |
| Technical Notes                    | Inclusions                                          |
|                                    | Electronic flood guard with 15mm male connection    |
|                                    | Olives and compression fitting nut                  |
|                                    | Sensor with 1m cable                                |
|                                    | 4x AAA batteries                                    |
|                                    | Optional power supply included                      |
|                                    | Installation Requirement: Licensed plumber required |