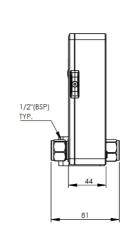

The 15mm size and compression fittings makes it ideal for hot water cylinder systems.

The 1m sensor cord, any installation orientation and built-in battery makes it versatile for installation.

An optional power supply is available for additional peace of mind.

## **TECHNICAL DATA**

| Maximum Recommended<br>Temperature | 90°C                                                |
|------------------------------------|-----------------------------------------------------|
| Maximum Recommended<br>Pressure    | 1400kPa                                             |
| Body Material                      | Lead-Free* DZR Brass                                |
| Inlet Connection                   | 15mm (½")                                           |
| Outlet Connection                  | 15mm (½")                                           |
| Typical Application                | Hot water systems only, indoor use                  |
| Technical Notes                    | Inclusions                                          |
|                                    | Electronic flood guard with 15mm male connection    |
|                                    | Olives and compression fitting nut                  |
|                                    | Sensor with 1m cable                                |
|                                    | 4x AAA batteries                                    |
|                                    | Optional power supply included                      |
|                                    | Installation Requirement: Licensed plumber required |