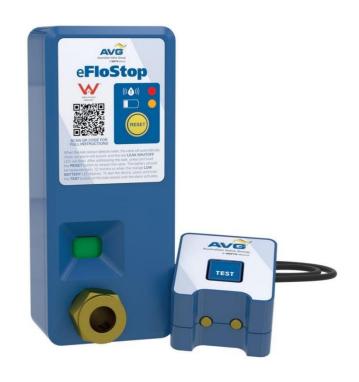

## **eFloStop**

Automatic water leak shut-off valve for a mains water supply to a hot water cylinder

The AVG eFloStop is a smart valve that automatically shutsoff the mains water supply to a hot water cylinder if a water leak is detected.

Specifically designed for Australian homes and businesses, the eFloStop detects early signs of a water leak using a contact probe sensor.

LED lights and audible alarm alerts user of a leak, and the electrically operated ball valve automatically closes to limit any potential damage from occurring.

The 15mm size and compression fittings makes it ideal for hot water cylinder systems.

The 1m sensor cord, any installation orientation and built-in battery makes it versatile for installation.

An optional power supply is available for additional peace of mind.

## **KEY FEATURES**

- "Peace of Mind: Automatic leak detection with contact sensor and audible alarm
- "Flood Protection: Electronic ball valve shuts off instantly to minimise damage
- "Easy Installation: Can be installed in any orientation, with quick 15mm compression fittings and 1m cable to the compact sensor
- "Designed to Last: Power supply included, 1 year battery life on backup batteries